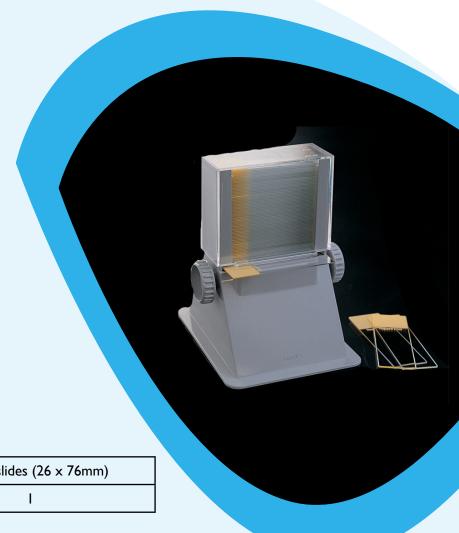

## **Deltalab Automatic Slide Dispenser**

**Product Code: 19540** 

**Brand:** Deltalab

Made of ABS and PS, Deltalab's Automatic Slide Dispenser can hold up to 50 standard slides. Slides can be dispensed individually by rotating the knurled knob on either side of the moulded base.

## **Specifications:**

| Description   | For 50 slides (26 x 76mm) |
|---------------|---------------------------|
| Case Quantity | I                         |

Unit 3,Tower Business Park Warpsgrove Lane Chalgrove Oxfordshire OX44 7XZ