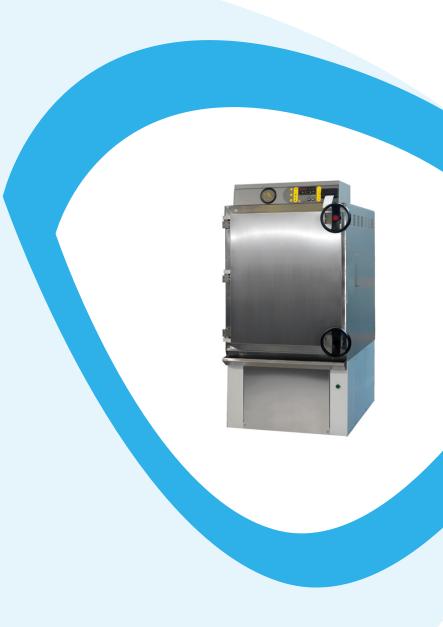

## Priorclave 230 Litre Mid-Capacity Rectangular Section Autoclave, Steam

Product Code: MDPS/RSC/EH230

**Brand:** Priorclave

The Priorclave 230 Litre Mid-Capacity Rectangular Section Autoclave, Steam has been developed specifically for laboratories needing to undertake high-throughput sterilising procedures or handle extra bulky items. Despite the high loading capability of its large rectangular chamber, this autoclave requires a relatively small floor area and will pass through a standard door - installation features that add to an already highly specified performance steriliser range.

This front-loading autoclave is directly steam heated and features a patented two handwheel door closure for easy safe opening/closure of the rigid robust hinged door.

It can be used extensively in many industries including food and drink, dairy, pharmaceutical, agriculture, education, healthcare, and research laboratories.

## Features:

- Lower hand wheel on door is fitted with thermal and pressure locks to prevent opening at load temperature above 80°C and pressures above 0.2 bar.
- Tactrol 2 microprocessor control with simple and fully variable setting of process time, temperature with graphic indication of cycle status.
- Automatic timed free-steaming.
- Water cooling jackets (optional).
- Pre-cycle vacuum in which multiple vacuum stages are programmed with interspersed heating to achieve steam penetration. Incorporates vacuum assisted cooling (optional).
- Pulsed free steaming to maximise efficiency of pre-cycle vacuum phase (optional).
- Low water level sensor.
- Post cycle drying (optional).
- Two full-width non-tipping stainless steel load shelves.
- Epoxy coated panels and frame members are treated with an anti-bacterial agent which is effective against all bacteria and fungi including MRSA.
- Pressure vessel carries a 10 year warranty and is insurance approved.
- Service and support direct from manufacturer (or appointed distributor).