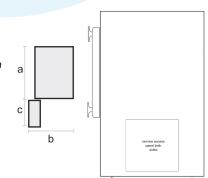

## **Specifications:**

| Autoclave Capacity (litres)     | 230                           |
|---------------------------------|-------------------------------|
| Chamber Size                    | 580 x 600 x 600mm             |
| Chamber Material                | Burnished 316 stainless steel |
| Loading Format                  | Front                         |
| Loading Height                  | 800mm                         |
| Operating Range                 | Up to 140°C, 2.4 bar          |
| Weight (kg)                     | 560                           |
| External Dimensions (w x d x h) | 760 x 1025 x 1630mm           |
| Minimum Dimensions (a x b x c)  | 1225 x 960 x 760mm            |
| Heater Power                    | 21kW - 30A three-phase        |

Unit 3, Tower Business Park Warpsgrove Lane Chalgrove Oxfordshire **OX44 7XZ** 

Tel: (+44) 01865 400321

Email: enquiries@medlinescientific.com Website: www.medlinescientific.com

\* installation dimensions include space fo doors to open fully and for pipes, etc. at the rear of the autoclave.