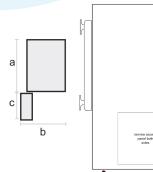

### **Specifications:**

| Autoclave Capacity (litres)     | 350                           |
|---------------------------------|-------------------------------|
| Chamber Size                    | 580 x 900 x 600mm             |
| Chamber Material                | Burnished 316 stainless steel |
| Loading Format                  | Front                         |
| Loading Height                  | 800mm                         |
| Operating Range                 | Up to 140°C, 2.4 bar          |
| Weight (kg)                     | 640                           |
| External Dimensions (w x d x h) | 760 x 1325 x 1630mm           |
| Minimum Dimensions (a x b x c)  | 1525 x 960 x 760mm            |
| Heater Power                    | 21kW - 30A three-phase        |

Unit 3, Tower Business Park Warpsgrove Lane Chalgrove Oxfordshire OX44 7XZ

Tel: (+44) 01865 400321

**Email:** enquiries@medlinescientific.com **Website:** www.medlinescientific.com

\* installation dimensions include space fo doors to open fully and for pipes, etc. at the rear of the autoclave.