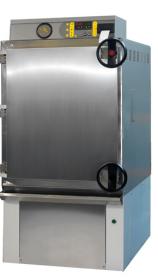

## Priorclave 350 Litre Mid-Capacity Rectangular Section Autoclave, Steam

#### **Product Code:** MDPS/RSC/SH350 **Brand:** Priorclave

The Priorclave 350 Litre Mid-Capacity Rectangular Section Autoclave, Steam has been developed specifically for laboratories needing to undertake high-throughput sterilising procedures or handle extra bulky items. Despite the high loading capability of its large rectangular chamber, this autoclave requires a relatively small floor area and will pass through a standard door installation features that add to an already highly specified performance steriliser range.

This front-loading autoclave is directly steam heated and features a patented two handwheel door closure for easy safe opening/closure of the rigid robust hinged door.

It can be used extensively in many industries including food and drink, dairy, pharmaceutical, agriculture, education, healthcare, and research laboratories.