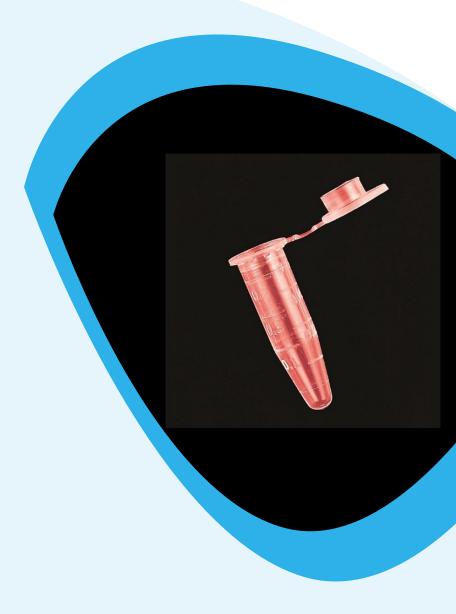

## **Deltalab 0.5ml Red Graduated PCR Tubes**

**Product Code:** 4094.2R

**Brand:** Deltalab

Made of autoclavable polypropylene, Deltalab's 0.5ml Red Graduated PCR Tubes have attached hinged caps, which are flat and easily pierceable.

The tubes can be easily opened and closed with one hand.

They have moulded-in graduations in 0.1 ml increments from 0.1 up to 0.6ml, and a fronted panel on their side for writing or labelling.

These PCR tubes are certified DNAse, RNAse, and PCR inhibitors free.