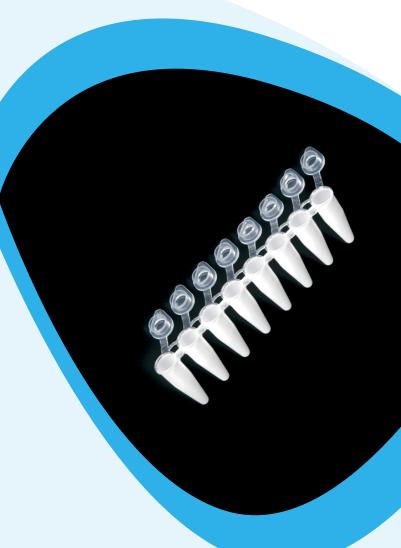

## Deltalab 0.2ml Real Time PCR Tubes in Strips Product Code: 4094.5BP Brand: Deltalab

Made of polypropylene, Deltalab's 0.2ml Real Time PCR Tubes in Strips are autoclavable and feature attached flat caps.

The strips are manufactured by biomaterial moulding so the tubes are made of opaque white polypropylene, while the caps are compounded of transparent, optically clear polypropylene.

These opaque white tubes perform the highest performance in real time PCR as they avoid crosstalking between wells.

The caps are easily pierceable.

These PCR tubes are certified DNAse, RNAse, and PCR inhibitors free. They come in bags of 10 strips.

## **Specifications**

| Description | Strip of 8 white 0.2ml QPCR tubes and<br>8 attached caps |
|-------------|----------------------------------------------------------|
| Quantity    | 120                                                      |