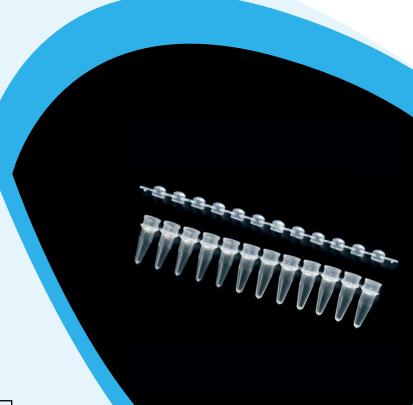

## Deltalab 8-Strip 0.2ml PCR Tubes (12 Tube Strip Attached to 12 Domed Cap Strips) Product Code: 4095.4N

Brand: Deltalab

Made of natural colour polypropylene, Deltalab's 0.2ml PCR Tubes (12 Tube Strip Attached to 12 Domed Cap Strips) are autoclavable and certified DNAse, RNAse, and PCR inhibitors free.

The cap and tube strips allow easy handling and inventory of tubes and caps. The cap strips prevent cross-contamination from tube to tube.