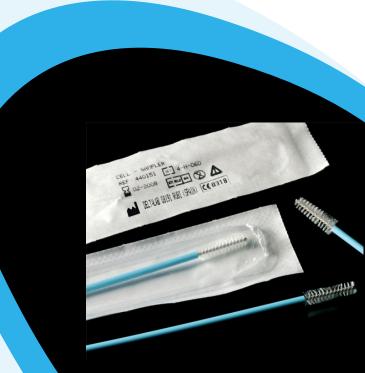

## Deltalab Non-Sterile Cytology Brushes Product Code: 440150 Brand: Deltalab

Used for cervical specimen collection, Deltalab's Non-Sterile Cytology Brushes have a blue ABS shaft and are designed for taking cell samples without damaging them.

They also include a soft tip to provide more comfort for patients.