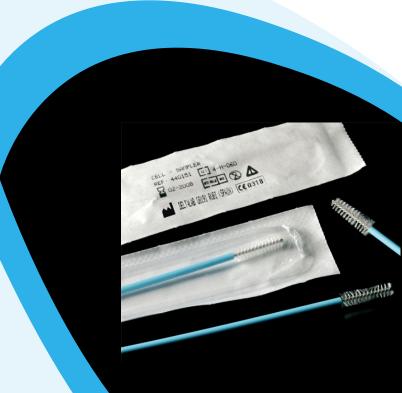

## Deltalab Sterile Cytology Brushes Product Code: 440151 Brand: Deltalab

Used for cervical specimen collection, Deltalab's Sterile Cytology Brushes have a blue ABS shaft and are designed for taking cell samples without damaging them.

They also include a soft tip to provide more comfort for patients.