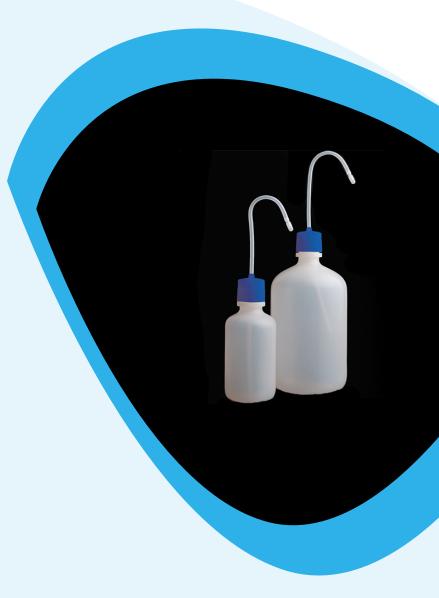

## **Deltalab 500ml Wash Bottles**

Product Code: 44300000

**Brand:** Deltalab

Made of a combination of high and low density polyethylene, Deltalab's 250ml Wash Bottles are translucent with HDPE caps (blue), a delivery tube, and seal caps (natural).

The caps are ribbed for a better handling.

These laboratory containers are highly resistant towards all liquids, acids, and bases.

They also feature a large neck for safe and easy filling.

## **Specifications**

| Volume (ml) | 500 |
|-------------|-----|
| Neck (mm)   | 30  |
| Base (mm)   | 75  |
| Height (mm) | 185 |
| Quantity    | 60  |

Unit 3, Tower Business Park Warpsgrove Lane Chalgrove Oxfordshire OX44 7XZ