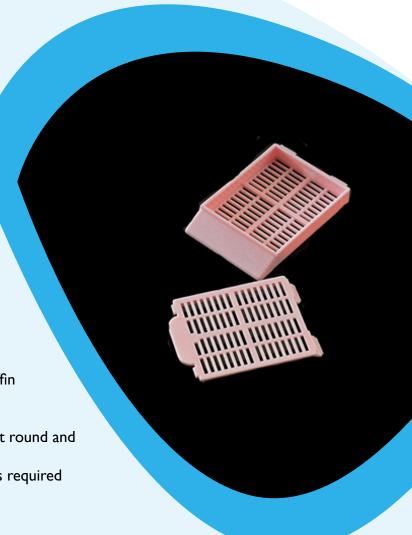

## **Deltalab Pink Tissue Embedding Cassettes (Histosette I)**

Product Code: 454140

**Brand:** Deltalab

Deltalab's Pink Tissue Embedding Cassettes (Histosette I) have a writing area at 30° and 64 cuts in the base and lid.

## **Features**

- Made of polyacetal
- Air vents allowing more efficient filling with paraffin
- Safety closure
- With one-piece integral lid
- To lock the cassette, just snap apart the lid, turn it round and lock it into the base of the cassette
- · They may be opened and closed as many times as required