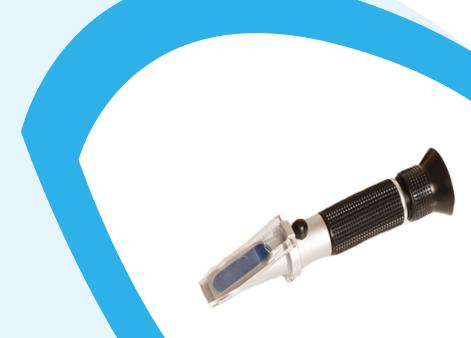

## Ceti DIGIT-30-140 Oechsle Hand-Held Analogue

Refractometer

**Product Code: 8100.3014** 

**Brand:** Ceti

The Ceti DIGIT-30-140 Oechsle Hand-Held Analogue Refractometer is used for measuring sugar or alcohol volumes in non-fermented fruit or during wine production.

This refractometer has a main glass prism fixed with a chemically resistant epoxy and a focusing eyepiece with a soft rubber eyecup.