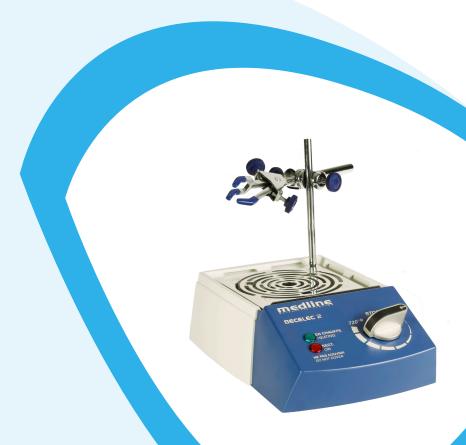

## Medline BECELEC 2 Electric Burner (2 Pin EU) Product Code: BEC2EXSET

Brand: Medline Scientific

The Medline BECELEC 2 Electric Burner (2 PIN EU) offer laboratories a unique safe replacement option to conventional gas Bunsen burners. The high power heater combined with a reflective internal stainless steel bowl produces a concentrated stream of heat comparable with that of existing gas-powered Bunsen burners.

Supplied with reflective internal stainless steel bowl, wire safety guard, retort stand, support rod, boss, and clamps. One litre gel flame optional.

## **Specifications:**

| Temperature Range (°C)        | 37 to 720                                                                 |
|-------------------------------|---------------------------------------------------------------------------|
| Diameter of Heating Area (mm) | Ø 130                                                                     |
| Power                         | 500 Watt                                                                  |
| Safety Indicator              | LED                                                                       |
| Power Supply                  | 220V AC                                                                   |
| Plug Type                     | 2 pin EU                                                                  |
| Dimensions (w x d x h)        | 31 x 20 x 11cm                                                            |
| Weight (kg)                   | 1.7                                                                       |
| Accessories                   | Stainless steel plate, flame gel,<br>support rod, boss head, and<br>clamp |