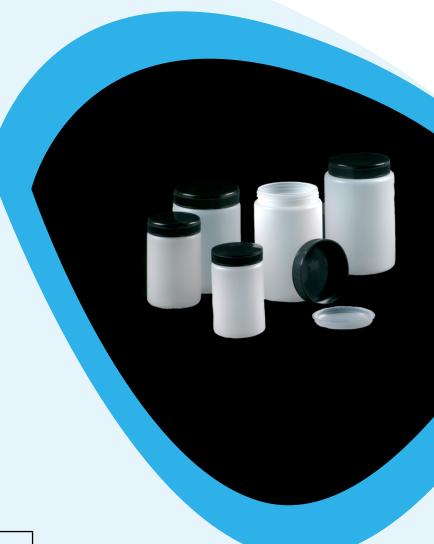

Deltalab Polyethylene Wide Mouth Jars with Lid & Insert Plug (60ml)

**Product Code: 202810** 

**Brand:** Deltalab

The high density Deltalab Polyethylene Wide Mouth Jars with Lid & Insert Plug (60ml) are useful for storing dry chemicals.

The jars and plugs are naturally translucent and the lids are black.

Upon request, the jars can be supplied individually wrapped for a minimum order of 3 cases for each code, and sterile for a minimum order of 6 cases, for each code.