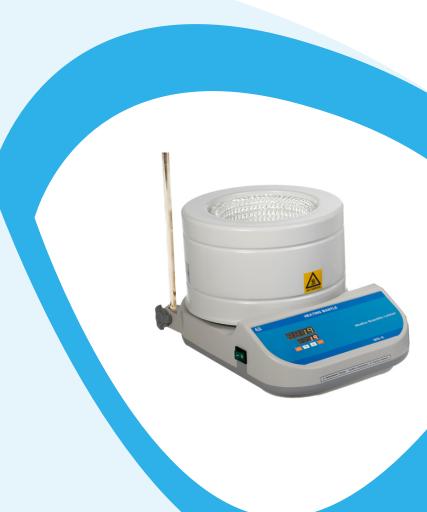

## Medline 250ml Digital Mantle

**Product Code:** DM-602 **Brand:** Medline Scientific

The Medline 250ml Digital Mantle features an integral digital temperature controller linked to a sensor probe, which is inserted directly into the flask. The temperature is shown clearly on an LED display and the desired temperature is controlled by a simple push button potentiometer.

A retort rod holder is integrated into the base of the unit to accommodate our range of accessories.

## **Specifications**

| Volume (ml)                 | 250                                      |
|-----------------------------|------------------------------------------|
| Case Construction           | Steel, with chemical resistant coating   |
| Thermal Insulation          | Moulded silica powder                    |
| Heating Element             | Nichrome wire                            |
| Mantle                      | Woven glass fibre mat                    |
| Element Temperature         | Up to 400 °C (max.)                      |
| Sensor Probe                | CA (K) Type, Ø 4.8mm * 200mm (1.5m lead) |
| Power Supply                | 220V AC                                  |
| Temperature Range (options) | Low (up to 100°C)/High (up to 200°C)     |
| Watts                       | 150                                      |