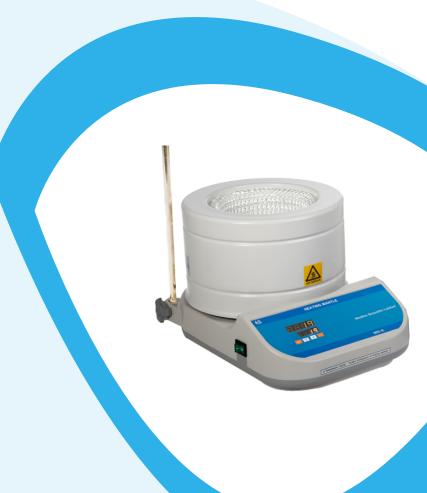

## Medline 500ml Digital Mantle

**Product Code:** DM-603 **Brand:** Medline Scientific

The Medline 500ml Digital Mantle features an integral digital temperature controller linked to a sensor probe, which is inserted directly into the flask. The temperature is shown clearly on an LED display and the desired temperature is controlled by a simple push button potentiometer.

A retort rod holder is integrated into the base of the unit to accommodate our range of accessories.

## **Specifications**

| Volume (ml)                 | 500                                      |
|-----------------------------|------------------------------------------|
| Case Construction           | Steel, with chemical resistant coating   |
| Thermal Insulation          | Moulded silica powder                    |
| Heating Element             | Nichrome wire                            |
| Mantle                      | Woven glass fibre mat                    |
| Element Temperature         | Up to 400 °C (max.)                      |
| Sensor Probe                | CA (K) Type, Ø 4.8mm * 200mm (1.5m lead) |
| Power Supply                | 220V AC                                  |
| Temperature Range (options) | Low (up to 100°C)/High (up to 200°C)     |
| Watts                       | 260                                      |