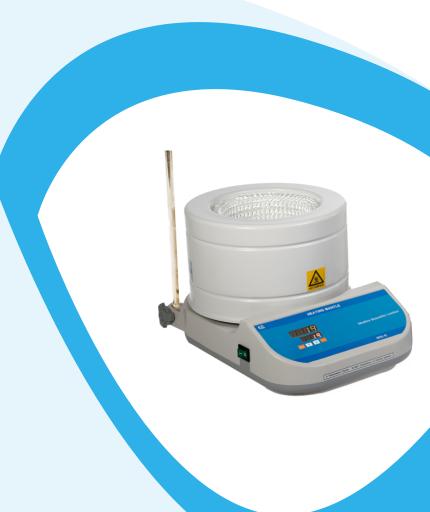

## Medline 3000ml Digital Mantle

**Product Code:** DM-606 **Brand:** Medline Scientific

The Medline 3000ml Digital Mantle features an integral digital temperature controller linked to a sensor probe, which is inserted directly into the flask. The temperature is shown clearly on an LED display and the desired temperature is controlled by a simple push button potentiometer.

A retort rod holder is integrated into the base of the unit to accommodate our range of accessories.

## **Specifications**

| Volume (ml)                 | 3000                                     |
|-----------------------------|------------------------------------------|
| Case Construction           | Steel, with chemical resistant coating   |
| Thermal Insulation          | Moulded silica powder                    |
| Heating Element             | Nichrome wire                            |
| Mantle                      | Woven glass fibre mat                    |
| Element Temperature         | Up to 400 °C (max.)                      |
| Sensor Probe                | CA (K) Type, Ø 4.8mm * 200mm (1.5m lead) |
| Power Supply                | 220V AC                                  |
| Temperature Range (options) | Low (up to 100°C)/High (up to 200°C)     |
| Watts                       | 550                                      |