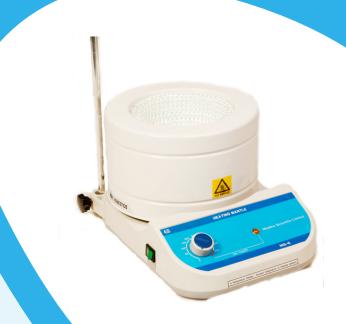

## Medline 500ml Controlled Heating Mantle

**Product Code:** E-103N **Brand:** Medline Scientific

The Medline 500ml Controlled Heating Mantle is an energy-regulated, all-purpose

heating mantle.

Its time proportional double pole system allows stable control of the heating element, reducing the risk of overheating liquids. The dial controller allows accurate temperature settings. A retort rod holder is integrated into the base of the unit to accommodate our range of accessories.

## **Specifications**

| Volume (ml)         | 500                                    |
|---------------------|----------------------------------------|
| Case Construction   | Steel, with chemical resistant coating |
| Thermal Insulation  | Moulded silica powder                  |
| Heating Element     | Nichrome wire                          |
| Mantle              | Woven glass fibre mat                  |
| Element Temperature | Up to 450 °C                           |
| Power Supply        | 220V AC                                |
| Watts               | 260                                    |