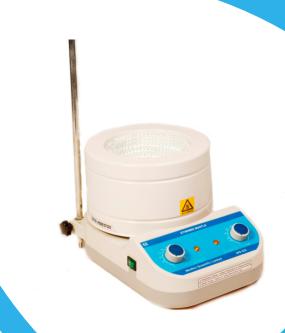

## Medline 1000ml Heating Stirrer Mantle

**Product Code:** ES-304N **Brand:** Medline Scientific

The Medline 1000ml Heating Stirrer Mantle features an integral magnetic stirrer, which is independently controlled.

The stirrer speed may be varied from 100 to 1000rpm and the temperature is regulated by an infinity bimetallic thermostat. A retort rod holder is integrated into the base of the unit to accommodate our range of accessories.

## **Specifications**

| Volume (ml)         | 1000                                   |
|---------------------|----------------------------------------|
| Case Construction   | Steel, with chemical resistant coating |
| Thermal Insulation  | Moulded silica powder                  |
| Heating Element     | Nichrome wire                          |
| Mantle              | Woven glass fibre mat                  |
| Element Temperature | Up to 450 °C                           |
| Speed Range         | 10 - 1000rpm                           |
| Power Supply        | 220V AC                                |
| Watts               | 350                                    |