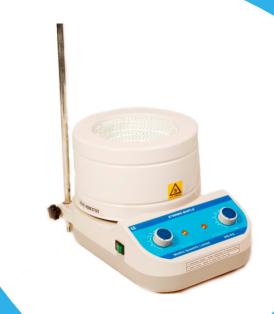

## **Medline 2000ml Heating Stirrer Mantle**

**Product Code:** ES-305N **Brand:** Medline Scienti ic

The Medline 2000ml Heating Stirrer Mantle features an integral magnetic stirrer, which is independently controlled.

The stirrer speed may be varied from 100 to 1000rpm and the temperature is regulated by an in inity bimetallic thermostat. A retort rod holder is integrated into the base of the unit to accommodate our range of accessories.

## **Specifications**

| Volume (ml)         | 2000                                   |
|---------------------|----------------------------------------|
| Case Construction   | Steel, with chemical resistant coating |
| Thermal Insulation  | Moulded silica powder                  |
| Heating Element     | Nichrome wire                          |
| Mantle              | Woven glass fibre mat                  |
| Element Temperature | Up to 450 °C                           |
| Speed Range         | 10 - 1000rpm                           |
| Power Supply        | 220V AC                                |
| Watts               | 450                                    |