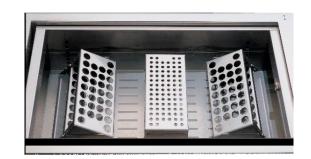

## Jeio Tech Test Tube Rack for 32 Test Tubes (16mm)

**Product Code:** AAA44585

**Brand:** Jeio Tech

Jeio Tech's Test Tube Rack for 32
Test Tubes (16mm) is highly
durable, and features adjustable
angle and tube height support
without requiring any base plate. It
can be easily mounted and released.

## **Specifications:**

| Diameter (mm)            | 16         |
|--------------------------|------------|
| Insert Capacity of Racks | CW3-20     |
|                          | CW3-30     |
|                          | RW3-2025P  |
|                          | RW3-2035P  |
|                          | RVV3-3025P |
|                          | RW3-3035P  |
|                          | 2ea        |