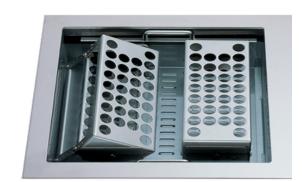

## Jeio Tech Test Tube Rack for 58 Test Tubes (12mm)

**Product Code:** AAA44583

**Brand:** Jeio Tech

Jeio Tech's Test Tube Rack for 58
Test Tubes (12mm) is highly
durable, and features adjustable
angle and tube height support
without requiring any base plate. It
can be easily mounted and released.

## **Specifications:**

| Diameter (mm)            | 12         |
|--------------------------|------------|
| Insert Capacity of Racks | CW3-20     |
|                          | CW3-30     |
|                          | RW3-2025P  |
|                          | RVV3-2035P |
|                          | RW3-3025P  |
|                          | RW3-3035P  |
|                          | 2ea        |