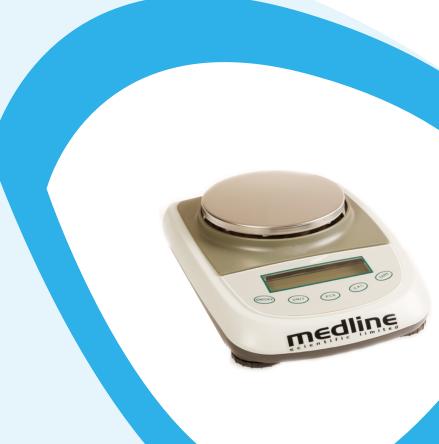

## Medline 0 - 1000g Precision Balance (TD10002M)

**Product Code:** TD10002M **Brand:** Medline Scientific

With full capacity subtraction and overload protection, the Medline 0 - 1000g Precision Balance (TD10002M) is designed for auto-calibration, routine weighing, and measuring density.

Equipped for laboratory applications in various sectors (e.g. industrial, education), this balance is exceptionally stable under all conditions and delivers accurate results.

- Auto calibration, check weighing, parts counting.
- High precision load cell.
- Full plastic housing, stainless steel pan.
- Super bright LCD display.
- Full capacity subtraction, overload protection.
- Below balance hanger.
- Stabilisation time is typically 1.5 seconds.
- Power supply, 9V DC/Dry battery.

## **Specifications:**

| Capacity (g)    | 0 to 1000 |
|-----------------|-----------|
| Readability (g) | 0.01      |
| Pan Size (mm)   | Ø 133     |
| Weighing Units  | g, ct, oz |
| Weight (kg)     | 1.3       |