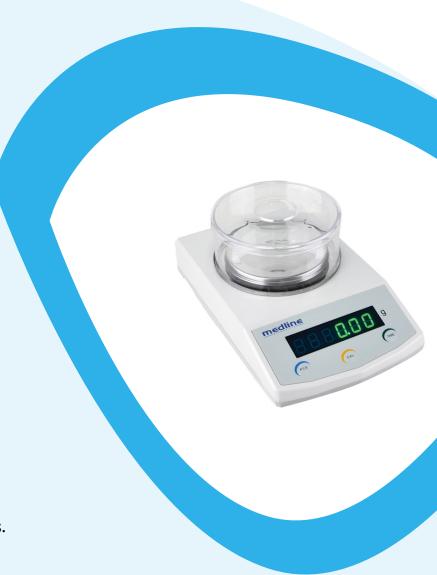

## Medline 0 - 1000g Precision Balance (TDB10001M)

Product Code: TDBI0001M

**Brand:** Medline Scientific

Equipped with intuitive features, Medline's 0 - 1000g Precision Balances (TDB10001M) is suitable for laboratory use, quality control testing, and other applications.

## **Features:**

- High precision load cell.
- Aluminium alloy die cast base and mains.
- Stainless steel pan.
- Super bright LCD display.
- RS232 interface.
- Below balance hanger supplied as standard.
- Full capacity subtraction, overload protection.
- Check weighing, parts counting.
- Stabilisation time is typically 1.5 seconds.

## **Specifications:**

| Capacity (g)    | 0 to 1000 |
|-----------------|-----------|
| Readability (g) | 0.1       |
| Pan Size (mm)   | Ø 133     |
| Weighing Units  | g, ct, oz |
| Weight (kg)     | 1.3       |