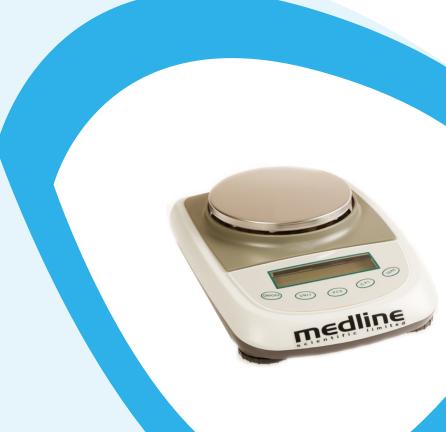

## Medline 0 - 5100g Precision Balance (TD50001M)

**Product Code:** TD50001M **Brand:** Medline Scientific

With full capacity subtraction and overload protection, the Medline 0 - 5100g Precision Balance (TD50001M) is designed for auto-calibration, routine weighing, and measuring density.

Equipped for laboratory applications in various sectors (e.g. industrial, education), this balance is exceptionally stable under all conditions and delivers accurate results.

- Auto calibration, check weighing, parts counting.
- High precision load cell.
- Full plastic housing, stainless steel pan.
- Super bright LCD display.
- Full capacity subtraction, overload protection.
- Below balance hanger.
- Stabilisation time is typically 1.5 seconds.
- Power supply, 9V DC/Dry battery.

## **Specifications:**

| Capacity (g)    | 0 to 5100 |
|-----------------|-----------|
| Readability (g) | 0.1       |
| Pan Size (mm)   | 155 x 143 |
| Weighing Units  | g, ct, oz |
| Weight (kg)     | 1.3       |