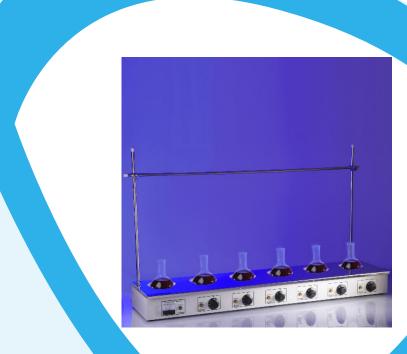

## Medline Six Place Multi-Position Extraction Mantle (1000ml)

Product Code: EAM-9204-06

**Brand:** Medline Scientific

Designed for distillation and extraction, Medline's Six Place Multi-Position Extraction Mantle (1000ml) includes support rods and scaffolding.

The body is made of steel with a chemical resistant coating and the cover of high grade stainless steel.

## **Specifications:**

| Volume (ml) | 1000 |
|-------------|------|
| Positions   | 6    |

Unit 3, Tower Business Park Warpsgrove Lane Chalgrove Oxfordshire OX44 7XZ

Tel: (+44) 01865 400321

**Email:** enquiries@medlinescientific.com **Website:** www.medlinescientific.com