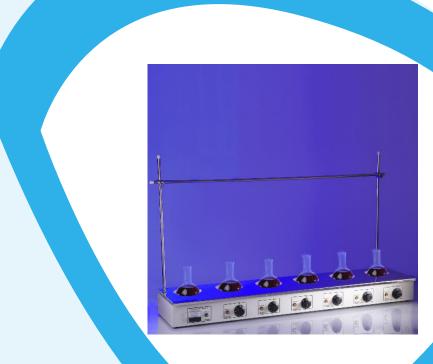

## Medline Six Place Multi-Position Extraction Mantle (250ml)

Product Code: EAM-9202-06

**Brand:** Medline Scientific

Designed for distillation and extraction, Medline's Six Place Multi-Position Extraction Mantle (250ml) includes support rods and scaffolding.

The body is made of steel with a chemical resistant coating and the cover of high grade stainless steel.

## **Specifications:**

| Volume (ml) | 250 |
|-------------|-----|
| Positions   | 6   |

Unit 3, Tower Business Park Warpsgrove Lane Chalgrove Oxfordshire OX44 7XZ

Tel: (+44) 01865 400321

**Email:** enquiries@medlinescientific.com **Website:** www.medlinescientific.com