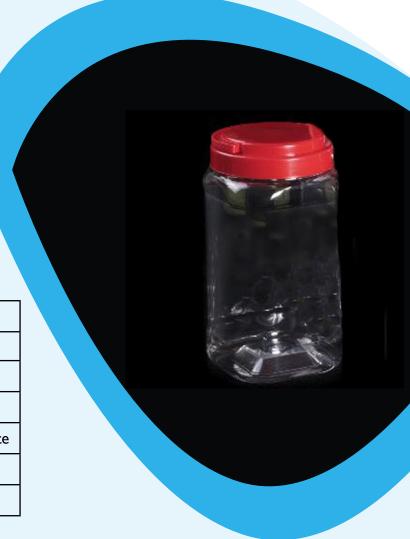

## Medline Small PET Sweet Jars With Caps (1500ml)

**Product Code:** 870004 **Brand:** Medline Scientific

Ideal for the safe and convenient disposal of bench top waste and other small contaminated waste in microbiology or pathology, Medline's PET Sweet Jars With Caps are made of high clarity polyethylene terephthalate making them ideal to autoclave.