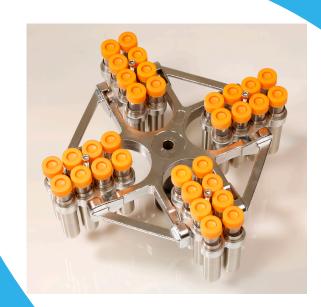

## **Medline Swing Bucket Rotor (MCRT-4)**

**Product Code:** MCRT-4 **Brand:** Medline Scientific

Suitable for the Medline 5000rpm Benchtop Low Speed Centrifuge (MC-5000), the Medline Swing Bucket Rotor (MCRT-4) has a maximum speed of 4000rpm and can be used in various laboratory applications such as, tissue culture processing and analysing blood collection tubes.

## **Specifications:**

| Test Tube Size   | 32 x 15ml                                               |
|------------------|---------------------------------------------------------|
| Max. Speed (rpm) | 4000                                                    |
| Max. RCF (g)     | 3000                                                    |
| Suitable For     | Medline 5000rpm Benchtop Low Speed Centrifuge (MC-5000) |