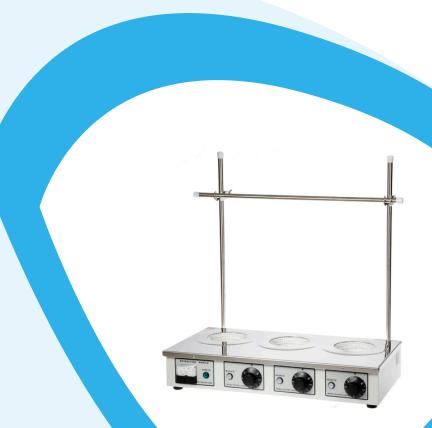

## Medline Three Place Multi-Position Extraction Mantle (1000ml)

**Product Code:** EAM-9204-03 **Brand:** Medline Scientific

Designed for distillation and extraction, Medline's Three Place Multi-Position Extraction Mantle (1000ml) includes support rods and scaffolding.

The body is made of steel with a chemical resistant coating and the cover of high grade stainless steel.

## **Specifications:**

| Volume (ml) | 1000 |
|-------------|------|
| Positions   | 3    |

Unit 3, Tower Business Park Warpsgrove Lane Chalgrove Oxfordshire OX44 7XZ

Tel: (+44) 01865 400321

**Email:** enquiries@medlinescientific.com **Website:** www.medlinescientific.com