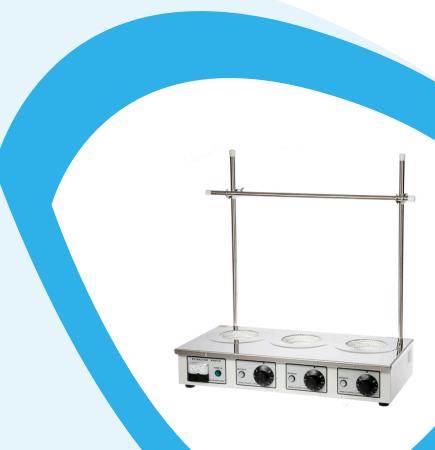

## Medline Three Place Multi-Position Extraction Mantle (100ml)

Product Code: EAM-9201-03

**Brand:** Medline Scientific

Designed for distillation and extraction, Medline's Three Place Multi-Position Extraction Mantle (100ml) includes support rods and scaffolding.

The body is made of steel with a chemical resistant coating and the cover of high grade stainless steel.

## **Specifications:**

| Volume (ml) | 100 |
|-------------|-----|
| Positions   | 3   |

Unit 3,Tower Business Park Warpsgrove Lane Chalgrove Oxfordshire OX44 7XZ

Tel: (+44) 01865 400321

**Email:** enquiries@medlinescientific.com **Website:** www.medlinescientific.com