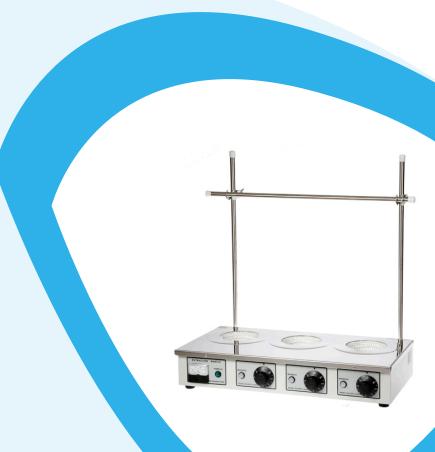

## Medline Three Place Multi-Position Extraction Mantle (250ml)

Product Code: EAM-9202-03

**Brand:** Medline Scientific

Designed for distillation and extraction, Medline's Three Place Multi-Position Extraction Mantle (250ml) includes support rods and scaffolding.

The body is made of steel with a chemical resistant coating and the cover of high grade stainless steel.

## **Specifications:**

| Volume (ml) | 250 |
|-------------|-----|
| Positions   | 3   |

Unit 3,Tower Business Park Warpsgrove Lane Chalgrove Oxfordshire OX44 7XZ

Tel: (+44) 01865 400321

**Email:** enquiries@medlinescientific.com **Website:** www.medlinescientific.com