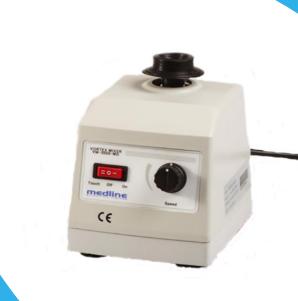

## **Medline Vortex Mixer (VM-3000MD)**

Product Code: VM-3000MD

**Brand:** Medline Scientific

Equipped with a strong and silent motor, Medline's Vortex Mixer (VM-3000MD) produces a controlled and reproducible agitation throughout the speed range utilizing either touch activation or continuous modes.

Suction cups displayed on its base are designed to minimise vibration and movement.