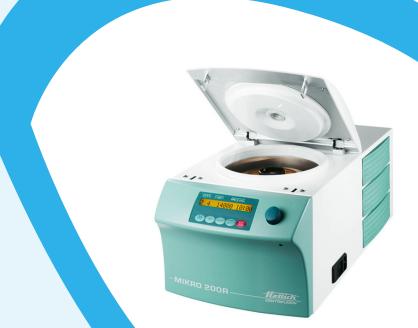

## Hettich 220 - 240V Refrigerated Benchtop Centrifuge (MIKRO 200R)

**Product Code: HETGB-C2205** 

**Brand:** Hettich

The Hettich 220 - 240V Refrigerated Benchtop Centrifuge (MIKRO 200R) are suitable for research configuration tasks (e.g. PCR, DNA & RNA). Its Fast Cool function refrigerates quickly (down to + 4°C in 10 to 15 minutes), making the MIKRO 200 perfect for any fast paced laboratory. Quick and efficient refrigeration guarantees that even temperature sensitive samples are centrifuged correctly.

## **Features**

- Robust and steady, temperature control system with pre-cool function from -10 to + 40°C (optional)
- For DNA, RNA, and temperature sensitive samples
- Bio-contaminment, autoclavable, phenol resistant lids
- Fast Cool Function: Down to + 4°C in 10 15 minutes
- Run-Silent<sup>™</sup> Operation (≤ 58dB, softer than normal conversation
- Easy-Lift<sup>™</sup>/Safety-Lock<sup>™</sup> lid
- Five year warranty
- FDA registered centrifugue manufacturer

## **Specifications**

| Max. Capacity          | 30 x 1.5/2.0ml       |
|------------------------|----------------------|
| Max. RPM/RCF           | 15,000/21,382        |
| Temperature Control    | -10 to + 40°C        |
| Dimensions (H x W x D) | 10.23" × 11" × 13.5" |
| Weight                 | 61.72lbs             |