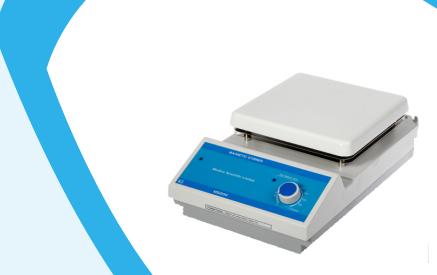

## Medline 100 to 1500rpm Analogue Stirrer (MS-200)

**Product Code:** MS-200 **Brand:** Medline Scientific

Constructed from chemically resistant ceramic coated steel, Medline's 100 to 1500rpm Analogue Stirrer (MS-200) delivers excellent reliability with reproducible results at a sensible price. A standard 12.5mm screwed thread is included for the addition of a retort rod (not included).

## **Specifications**

| Description            | Stirrer           |
|------------------------|-------------------|
| Plate Area (mm)        | 180 x 180         |
| Speed Range (rpm)      | 100 to 1500       |
| Dimensions (W x D x H) | 410 × 210 × 150mm |
| Weight (kg)            | 4                 |