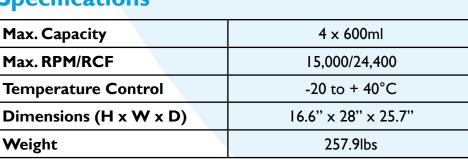

## **Specifications**

| Max. Capacity          | 4 × 600ml           |
|------------------------|---------------------|
| Max. RPM/RCF           | 15,000/24,400       |
| Temperature Control    | -20 to + 40°C       |
| Dimensions (H x W x D) | 16.6" x 28" x 25.7" |
| Weight                 | 257.9lbs            |